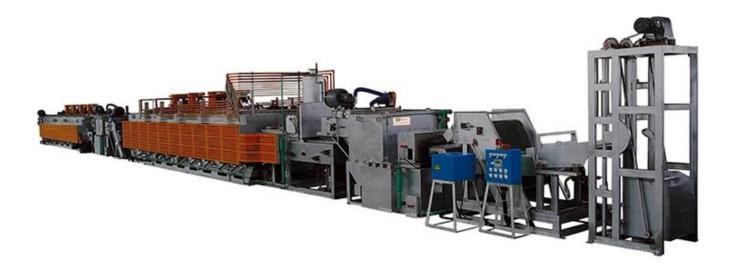

# EQUIPMENT DISPLAY

The production chain composed of multiple machines is convenient for installation and transportation.

DYEING TANK

**OILING TANK** 

### The whole set heat treatment line is composed of : Automatic Feeding Machine →Front Washer→ Hardening Furnace → Oil quenching tank →

**Rear Washer → Tempering furnace→Electric Control Cabinet, etc.** 

The buyer can compose the treatment line flexiblely due to different demands.