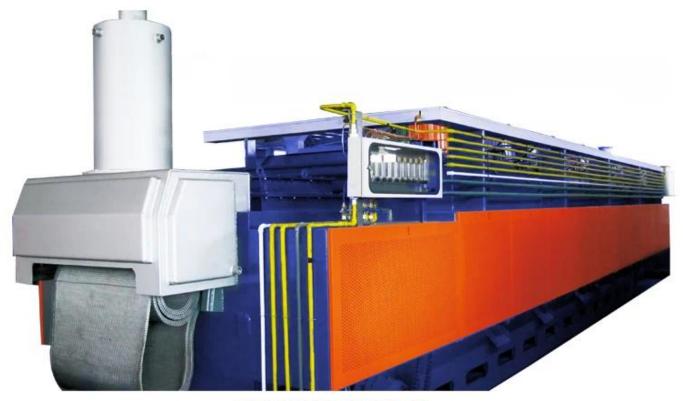

#### HARDENING FURNACE

### The whole set heat treatment line is composed of : Automatic Feeding Machine →Front Washer→ Hardening Furnace → Oil quenching tank →

**Rear Washer → Tempering furnace→Electric Control Cabinet, etc.** 