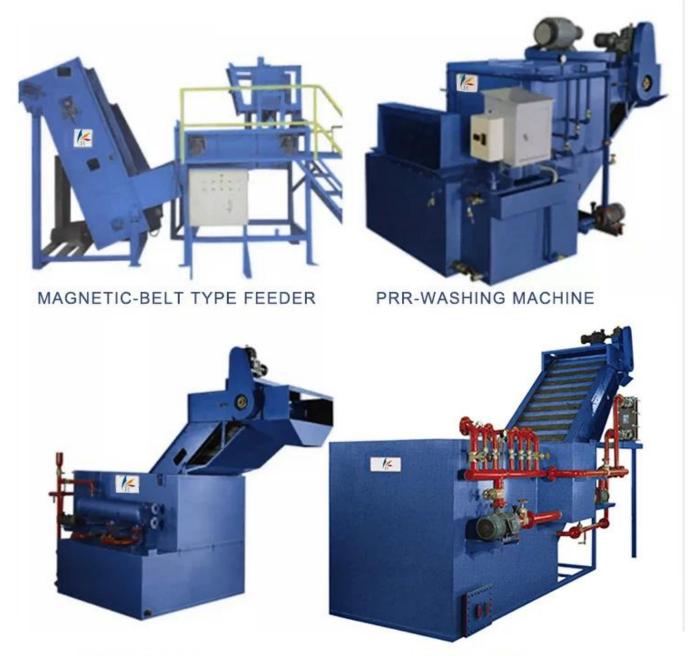

# EQUIPMENT DISPLAY

The production chain composed of multiple machines is convenient for installation and transportation.

DYEING TANK

**OILING TANK** 

## POST WASHING MACHINE

INJECTION RACK

#### ELECTRIC CABINET

#### HARDENING FURNACE

### The whole set heat treatment line is composed of : Automatic Feeding Machine →Front Washer→ Hardening Furnace → Oil quenching tank →

**Rear Washer → Tempering furnace→Electric Control Cabinet, etc.** 