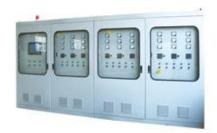

# RAINBOW

# CONTINUOUS MESH BELT ( CARBURIZING ) FURNACE LINE

The computerizing office management can be realized with computer control system.

Professional Good quality Senergy conservation



### THE CONTINUOUS MESH BELT (CARBURIZING)FURNACE LINE RUNNING SIGN LAMP





# **USE THE APPLICATION**

Widely used for the mechanical parts of automobile fittings, fastening, chains, bearings and tools etc.

to realize the continuous heat-treatment operations of automatic loading, carbonitriding, quenching, rinsing ,tempering, dyeing and oil-covering etc.



# EQUIPMENT DISPLAY

The production chain composed of multiple machines is convenient for installation and transportation.



DYEING TANK

**OILING TANK** 







## POST WASHING MACHINE

INJECTION RACK

#### ELECTRIC CABINET



#### HARDENING FURNACE





### The whole set heat treatment line is composed of : Automatic Feeding Machine →Front Washer→ Hardening Furnace → Oil quenching tank →

**Rear Washer → Tempering furnace→Electric Control Cabinet, etc.** 

The buyer can compose the treatment line flexiblely due to different demands.

### **MAIN MACHINES:**

FRONT WASHIN MACHINE: