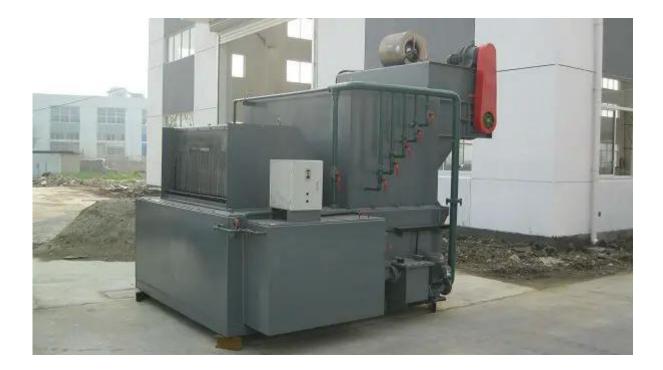

## POST WASHING MACHINE

INJECTION RACK

### **MAIN MACHINES:**

FRONT WASHIN MACHINE: