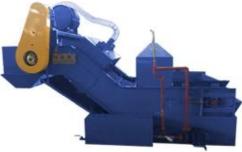

### The whole set heat treatment line is composed of : Automatic Feeding Machine →Front Washer→ Hardening Furnace → Oil quenching tank →

**Rear Washer → Tempering furnace→Electric Control Cabinet, etc.** 