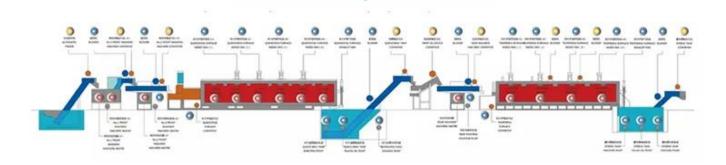

### THE CONTINUOUS MESH BELT (CARBURIZING)FURNACE LINE RUNNING SIGN LAMP

# EQUIPMENT DISPLAY

The production chain composed of multiple machines is convenient for installation and transportation.

DYEING TANK

**OILING TANK** 

## POST WASHING MACHINE

INJECTION RACK

#### ELECTRIC CABINET

#### HARDENING FURNACE

### The whole set heat treatment line is composed of : Automatic Feeding Machine →Front Washer→ Hardening Furnace → Oil quenching tank →

**Rear Washer → Tempering furnace→Electric Control Cabinet, etc.** 