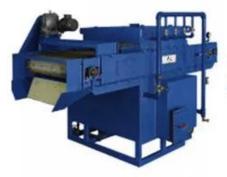

## POST WASHING MACHINE

INJECTION RACK

### **MAIN MACHINES:**

FRONT WASHIN MACHINE: