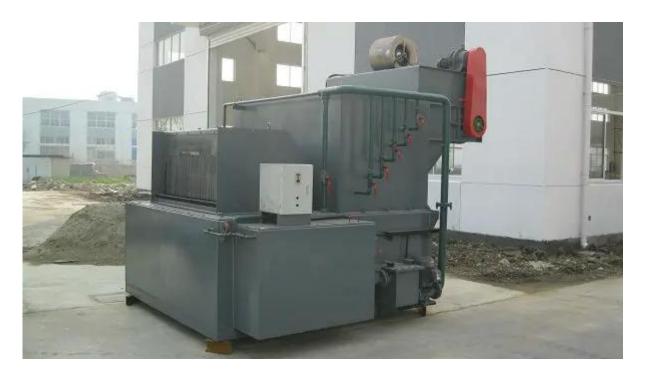

mechanical parts of automobile fittings, fastening, chains, bearings and tools etc.

to realize the continuous heat-treatment operations of automatic loading, carbonitriding, quenching, rinsing ,tempering, dyeing and oil-covering etc.



### **EQUIPMENT DISPLAY**

The production chain composed of multiple machines is convenient for installation and transportation.









POST WASHING MACHINE

INJECTION RACK

**ELECTRIC CABINET** 



HARDENING FURNACE





The whole set heat treatment line is composed of :

Automatic Feeding Machine →Front Washer→ Hardening Furnace → Oil quenching tank →

**Rear Washer** → **Tempering furnace**→**Electric Control Cabinet**, etc.

The buyer can compose the treatment line flexiblely due to different demands.

#### **MAIN MACHINES:**

FRONT WASHIN MACHINE:



#### **DEPHOSPHORIZATION TANK:**