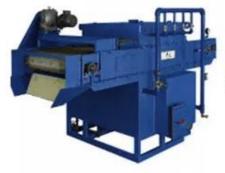

# THE CONTINUOUS MESH BELT (CARBURIZING)FURNACE LINE RUNNING SIGN LAMP





## **USE THE APPLICATION**

Widely used for the mechanical parts of automobile fittings, fastening, chains, bearings and tools etc.

to realize the continuous heat-treatment operations of automatic loading, carbonitriding, quenching, rinsing ,tempering, dyeing and oil-covering etc.



### **EQUIPMENT DISPLAY**

The production chain composed of multiple machines is convenient for installation and transportation.









POST WASHING MACHINE

INJECTION RACK

**ELECTRIC CABINET** 



HARDENING FURNACE





The whole set heat treatment line is composed of :

Automatic Feeding Machine →Front Washer→ Hardening Furnace → Oil quenching tank →

**Rear Washer** → **Tempering furnace**→**Electric Control Cabinet**, etc.

The buyer can compose the treatment line flexiblely due to different demands.

#### **MAIN MACHINES:**

FRONT WASHIN MACHINE:



#### **DEPHOSPHORIZATION TANK:**