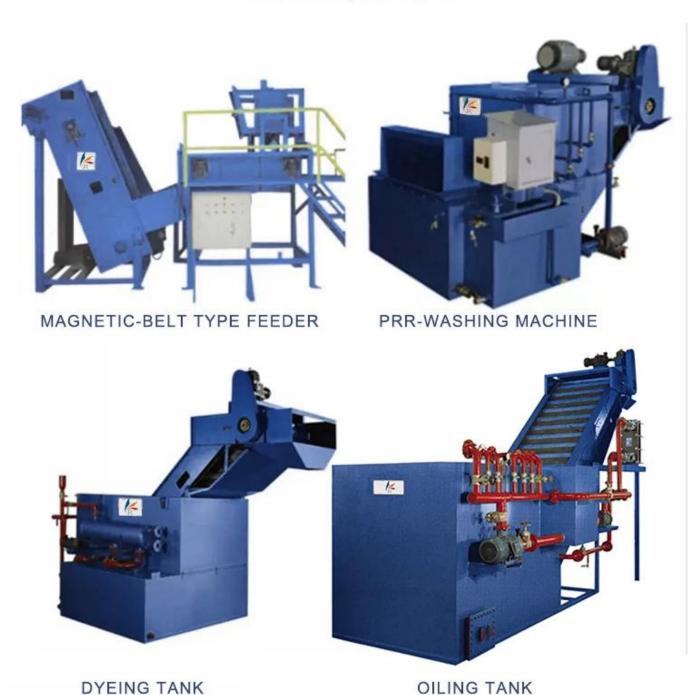

### **EQUIPMENT DISPLAY**

The production chain composed of multiple machines is convenient for installation and transportation.

POST WASHING MACHINE

INJECTION RACK

**ELECTRIC CABINET** 

HARDENING FURNACE

The whole set heat treatment line is composed of :

Automatic Feeding Machine →Front Washer→ Hardening Furnace → Oil quenching tank →

**Rear Washer** → **Tempering furnace**→**Electric Control Cabinet**, etc.

The buyer can compose the treatment line flexiblely due to different demands.