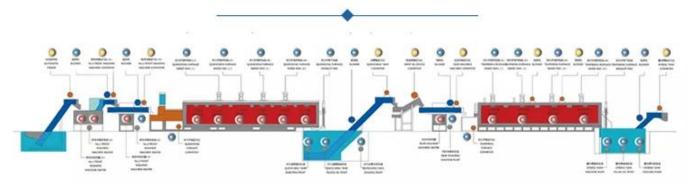

### **EQUIPMENT DISPLAY**

The production chain composed of multiple machines is convenient for installation and transportation.

POST WASHING MACHINE

INJECTION RACK

**ELECTRIC CABINET** 

HARDENING FURNACE

The whole set heat treatment line is composed of :

Automatic Feeding Machine →Front Washer→ Hardening Furnace → Oil quenching tank →

**Rear Washer** → **Tempering furnace**→**Electric Control Cabinet**, etc.

The buyer can compose the treatment line flexiblely due to different demands.