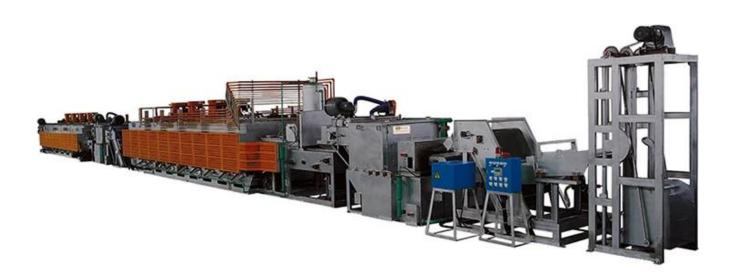

### **EQUIPMENT DISPLAY**

The production chain composed of multiple machines is convenient for installation and transportation.

POST WASHING MACHINE

INJECTION RACK

**ELECTRIC CABINET** 

HARDENING FURNACE

The whole set heat treatment line is composed of :

Automatic Feeding Machine →Front Washer→ Hardening Furnace → Oil quenching tank →

**Rear Washer** → **Tempering furnace**→**Electric Control Cabinet**, etc.

The buyer can compose the treatment line flexiblely due to different demands.