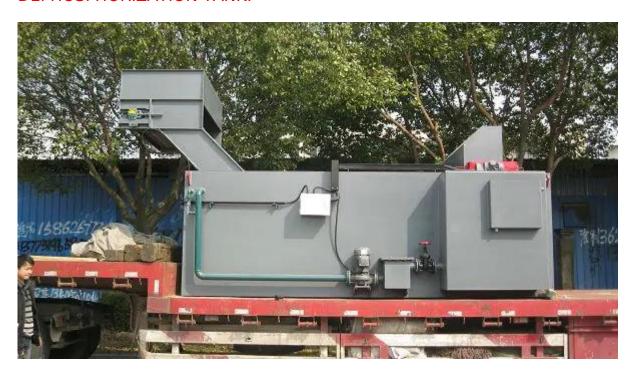

ngs, fastening, chains, bearings and tools etc.

to realize the continuous heat-treatment operations of automatic loading, carbonitriding, quenching, rinsing ,tempering, dyeing and oil-covering etc.



### **EQUIPMENT DISPLAY**

The production chain composed of multiple machines is convenient for installation and transportation.









POST WASHING MACHINE

INJECTION RACK

**ELECTRIC CABINET** 



HARDENING FURNACE





The whole set heat treatment line is composed of :

Automatic Feeding Machine →Front Washer→ Hardening Furnace → Oil quenching tank →

**Rear Washer** → **Tempering furnace**→**Electric Control Cabinet**, etc.

The buyer can compose the treatment line flexiblely due to different demands.

#### **MAIN MACHINES:**

FRONT WASHIN MACHINE:



#### **DEPHOSPHORIZATION TANK:**