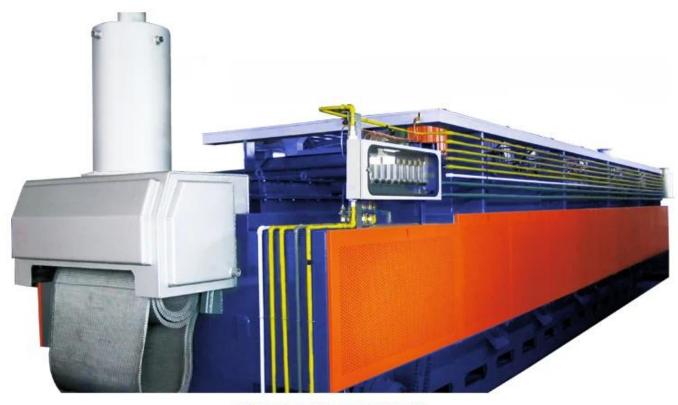

### **EQUIPMENT DISPLAY**

The production chain composed of multiple machines is convenient for installation and transportation.

POST WASHING MACHINE

INJECTION RACK

**ELECTRIC CABINET** 

HARDENING FURNACE

The whole set heat treatment line is composed of :

Automatic Feeding Machine →Front Washer→ Hardening Furnace → Oil quenching tank →

**Rear Washer** → **Tempering furnace**→**Electric Control Cabinet**, etc.

The buyer can compose the treatment line flexiblely due to different demands.