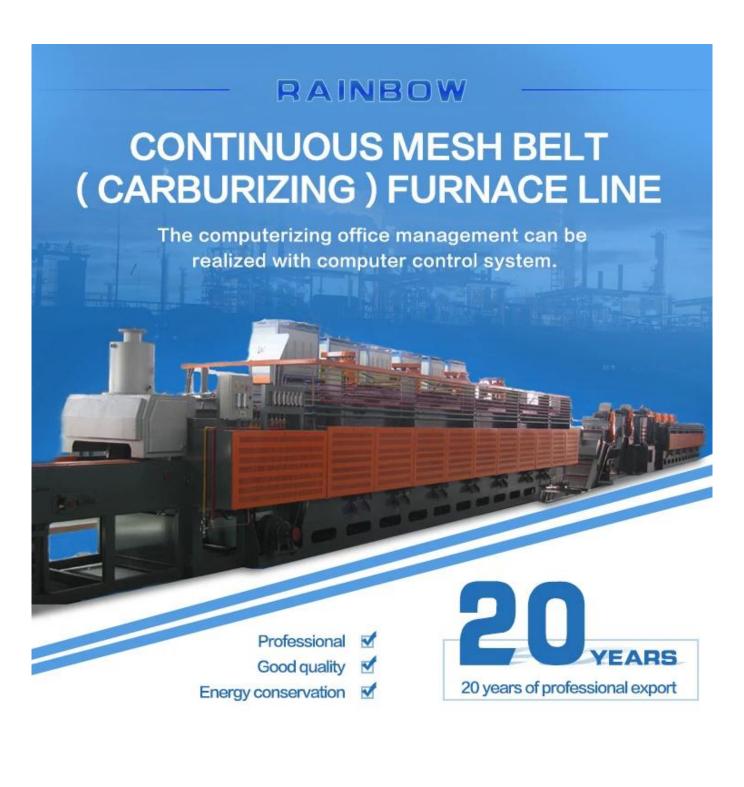

### **EQUIPMENT DISPLAY**

The production chain composed of multiple machines is convenient for installation and transportation.

POST WASHING MACHINE

INJECTION RACK

**ELECTRIC CABINET** 

HARDENING FURNACE

The whole set heat treatment line is composed of :

Automatic Feeding Machine →Front Washer→ Hardening Furnace → Oil quenching tank →

**Rear Washer** → **Tempering furnace**→**Electric Control Cabinet**, etc.

The buyer can compose the treatment line flexiblely due to different demands.