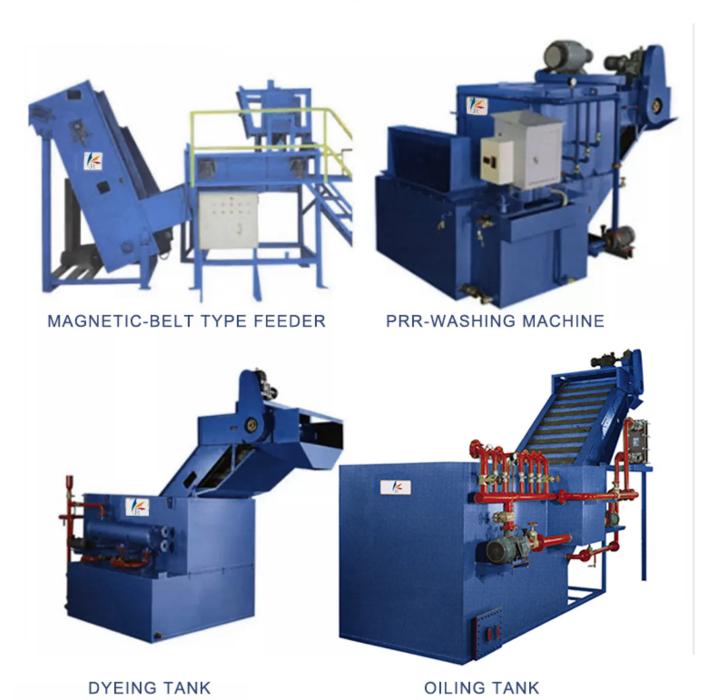

## **USE THE APPLICATION**

Widely used for the mechanical parts of automobile fittings, fastening, chains, bearings and tools etc.

to realize the continuous heat-treatment operations of automatic loading, carbonitriding, quenching, rinsing ,tempering, dyeing and oil-covering etc.

## **EQUIPMENT DISPLAY**

The production chain composed of multiple machines is convenient for installation and transportation.