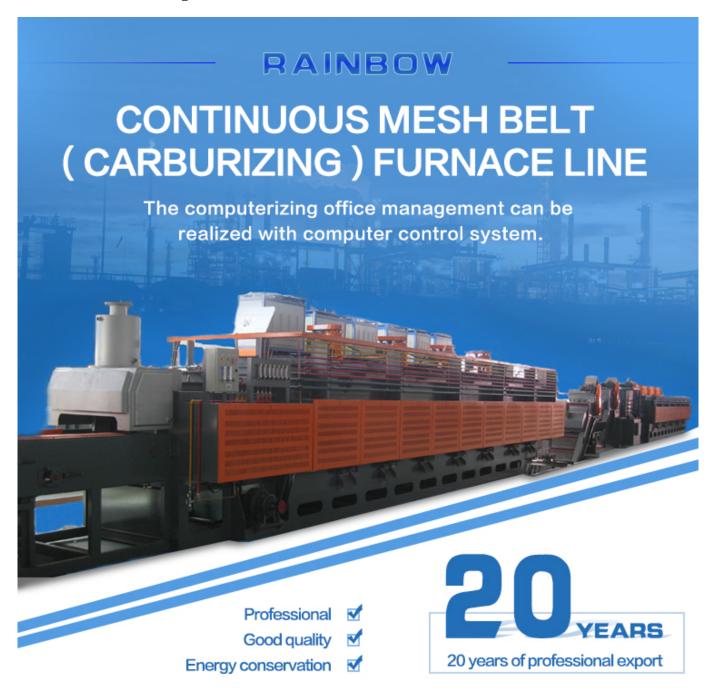

## THE CONTINUOUS MESH BELT (CARBURIZING)FURNACE LINE RUNNING SIGN LAMP

## MAIN FEATURES

Continuous Mesh belt Conveyor and Gas controller Heat-treatment Furnace

Less Energy consumption, bigger production

More energy saving: gas heating furnace of energy consumption around 45 m³/each ton.