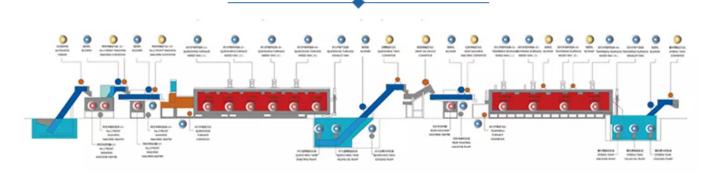

## MAIN FEATURES

Continuous Mesh belt Conveyor and Gas controller Heat-treatment Furnace

Less Energy consumption, bigger production

More energy saving: gas heating furnace of energy consumption around 45 m³/each ton.

Longer equipment service life: Roller space step is 225mm, reducing affordability of each roller; Insulation work, the thickness of the furnace bottom is 240mm.