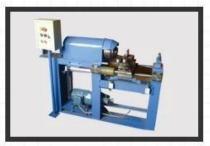

## Coil machine daily maintenance:

- 1) Jaw chuck washes it once a month,add high temperature yellow oil (300°C). Yellow oil see the photo
- 2 ) Jaw chuck need to add high temperature yellow oil (300°C ) every week.
- 3) every day clean the machine.

Coil machine

Leader wire

Yellow oil