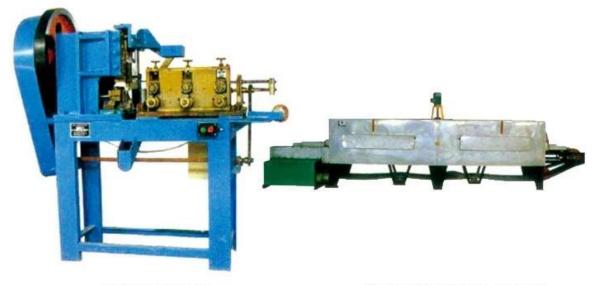

Belt Wire Drawing Machine

Die for Belt Wire Drawing

Coil machine

Coil Collection Machine

**Cutting Machine** 

Washer Tempering Furnace

## Cutting machine Maintenance:

1.slide,each support part,wheel,rod,chains,copper bush add oil two time per day(morning and noon.)

2.Each day clean the machine when off duty.

cutting machine