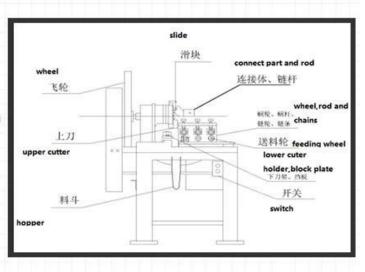

## Cutting machine Maintenance:

1.slide,each support part,wheel,rod,chains,copper bush add oil two time per day(morning and noon.)

2.Each day clean the machine when off duty.

cutting machine