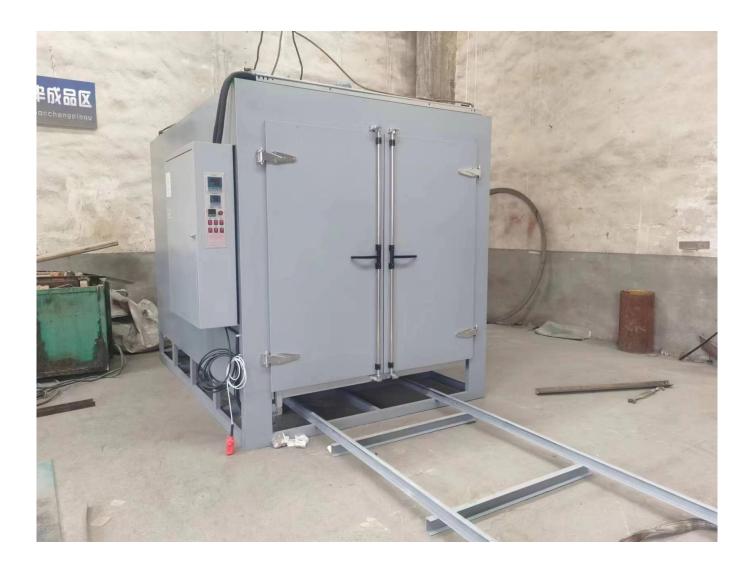

This type of oven has a unique design of strong air circulation system, which ensures the stability of temperature. The temperature control system adopts digital display to control temperature, which is intuitive and eye-catching, with reliability protection device and over-temperature alarm. We can design and customize products with special requirements such as supporting imported production lines for users. The equipment shell is made of A3 cold-rolled plate, and the surface is painted, which is beautiful and generous. The inner container of the studio is made of stainless steel, bent and welded by sheet metal. The hot air circulation mode adopts the principle that the left and right sides are exhausted and the top is sucked, so it is repeated. The heating elements are installed in the air ducts at the two sides of the oven, and the circulating motor is installed at the top of the box, which can prolong the life of the motor. The door is single-opened, and the door buckle adopts lever handle. The electrical control panel is installed on the right side of the box. It is convenient for workers to operate, and the electrical appliances are all made of international and domestic famous brands, with the advantages of long service life and high safety performance.